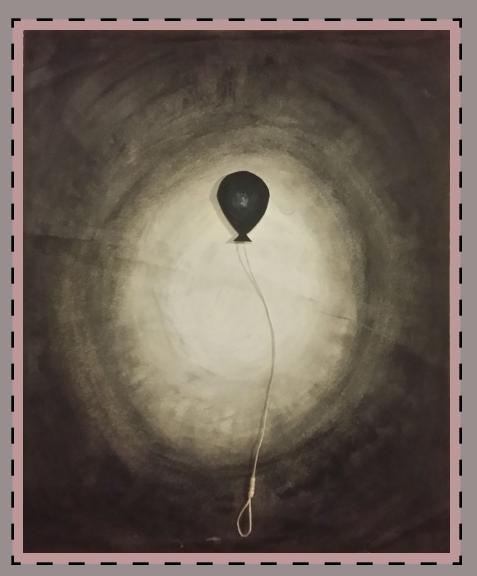

### **Art 323: Opposites**

note: i used oil pastel for the background and acrylic paint for the ballons. the strings are twine

# mixed media

assignment: using an assigned color, create an art piece representing two opposites (i.e. love/hate, good/bad, poor/rich, happy/sad)