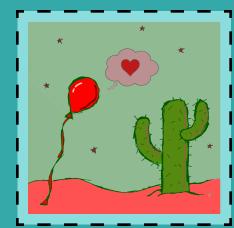

### **Art 323: Opposites**

note: i used oil pastel for the background and acrylic paint for the ballons. the strings are twine

# mixed media

assignment: using an assigned color, create an art piece representing two opposites (i.e. love/hate, good/bad, poor/rich, happy/sad)