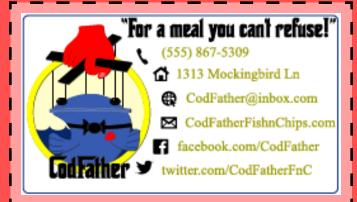

### **ArtNM 324: Logo/Branding**

restaurant assigned: CodFather assignment: create a logo for an assigned restaraunt. then design a business card with the new logo and place the logo on a bus sign