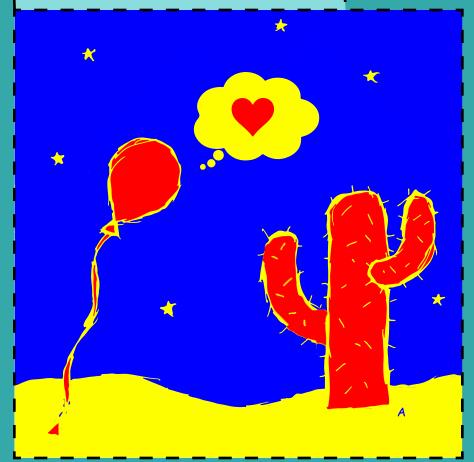

### **Art 323: Opposites**

note: i used oil pastel for the background and acrylic paint for the ballons. the strings are twine

# mixed media

assignment: using an assigned color, create an art piece representing two opposites (i.e. love/hate, good/bad, poor/rich, happy/sad)