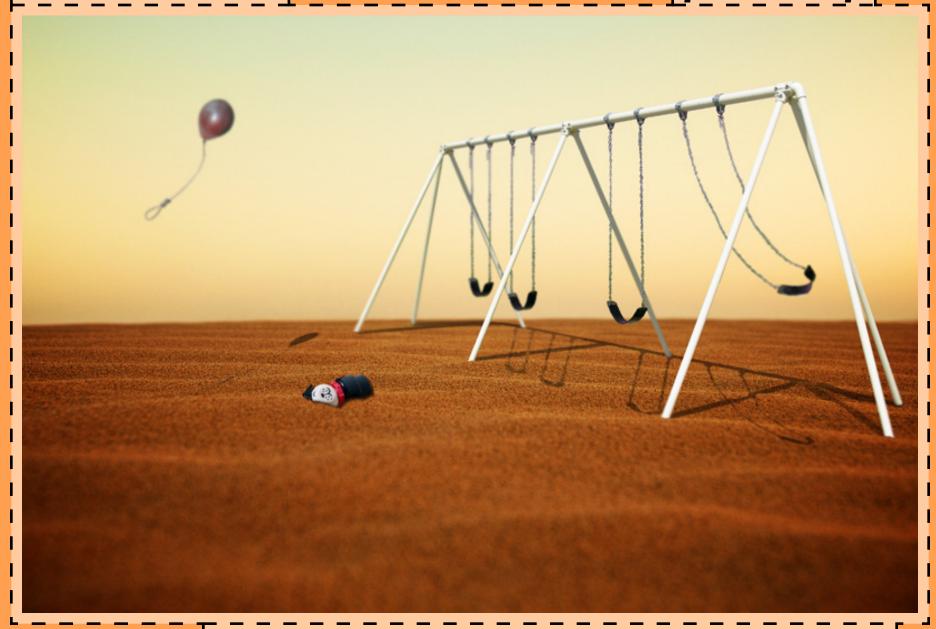

# photoshop

assignment: blend photos into an oudoor fantasy landscape composition.