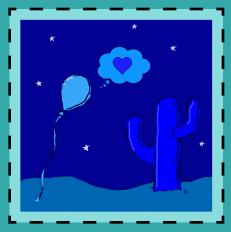

### **Art 323: Opposites**

note: i used oil pastel for the background and acrylic paint for the ballons. the strings are twine

# mixed media

assignment: using an assigned color, create an art piece representing two opposites (i.e. love/hate, good/bad, poor/rich, happy/sad)