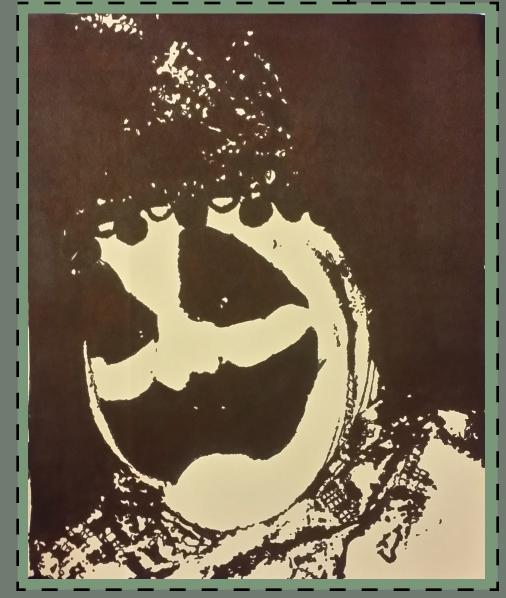

## **Art 300: Stippling & High Contrast**

assignment: create photo using hatching, cross hatching, random lines, or stippling

assignment: create high scontrast, black & white photo using ink

e

n

Art 300/320: Misc. scratchboard