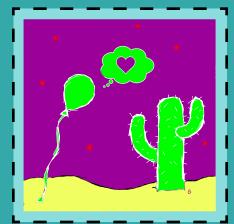

### **Art 323: Opposites**

note: i used oil pastel for the background and acrylic paint for the ballons. the strings are twine

# mixed media

assignment: using an assigned color, create an art piece representing two opposites (i.e. love/hate, good/bad, poor/rich, happy/sad)