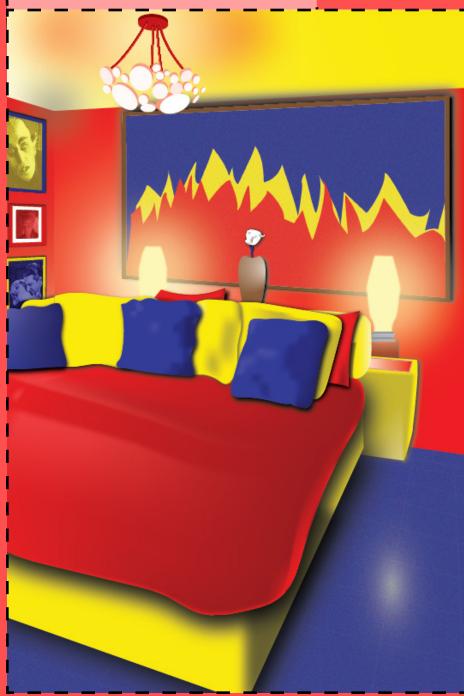

### **ArtNM 324: Interior Variations**

riadic

assignment: by tracing over a photograph, redesign an interior of a room. create two redesigns based on a different color scheme