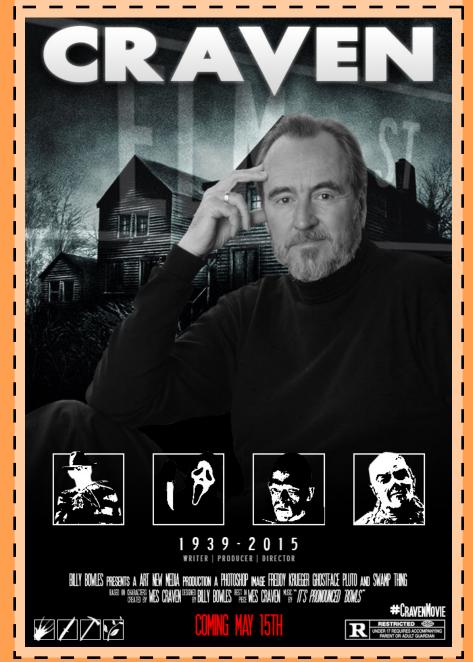

### **ArtNM 328: TIME Cover & Legacy Poster**

assignment: design a powerful cover for Time magazine using a collage of images

assignment: create a poster featuring a leader in the arts or sciences who is no longer living