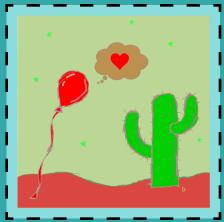

### **Art 323: Opposites**

note: i used oil pastel for the background and acrylic paint for the ballons. the strings are twine

# mixed media

assignment: using an assigned color, create an art piece representing two opposites (i.e. love/hate, good/bad, poor/rich, happy/sad)