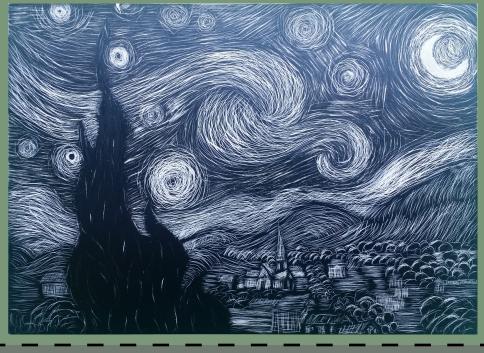

## **Art 300: Stippling & High Contrast**

assignment: create photo using hatching, cross hatching, random lines, or stippling

assignment: create high scontrast, black & white photo using ink

e

n

Art 300/320: Misc. scratchboard