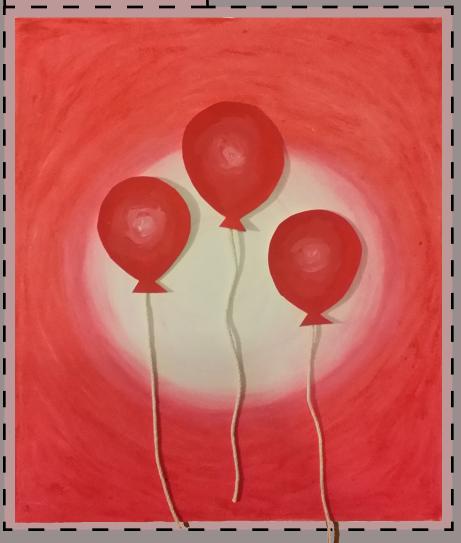

### **Art 323: Opposites**

note: i used oil pastel for the background and acrylic paint for the ballons. the strings are twine

# mixed media

assignment: using an assigned color, create an art piece representing two opposites (i.e. love/hate, good/bad, poor/rich, happy/sad)