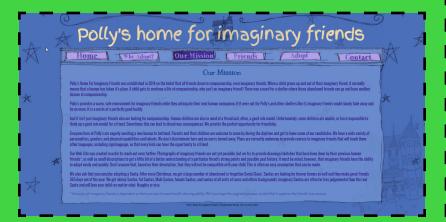

# dreamweaver **ArtNM 401: Full Web Site** why adopt? Contact about us view friends

assignment: create a website

note: inspired by the cartoon show "foster's home for imaginary friends"