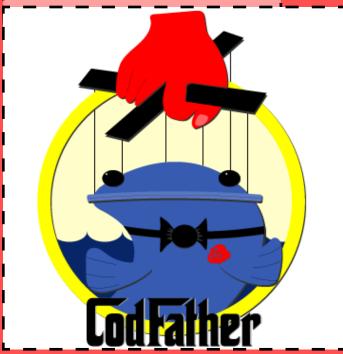

### **ArtNM 324: Logo/Branding**

restaurant assigned: CodFather assignment: create a logo for an assigned restaraunt. then design a business card with the new logo and place the logo on a bus sign