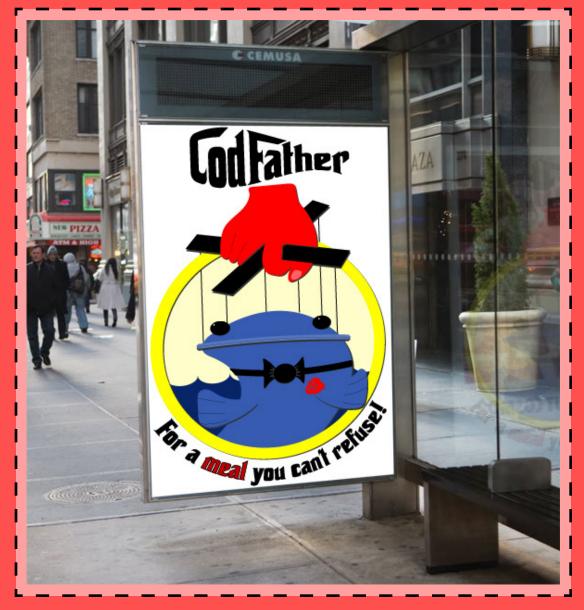

### **ArtNM 324: Logo/Branding**

restaurant assigned: CodFather assignment: create a logo for an assigned restaraunt. then design a business card with the new logo and place the logo on a bus sign