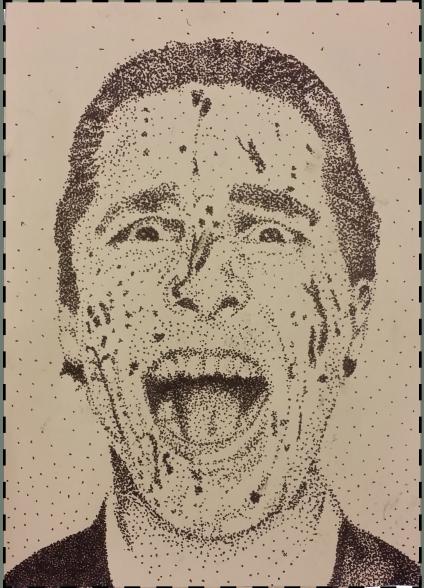

## **Art 300: Stippling & High Contrast**

assignment: create photo using hatching, cross hatching, random lines, or stippling

assignment: create high scontrast, black & white photo using ink

e

n

Art 300/320: Misc. scratchboard