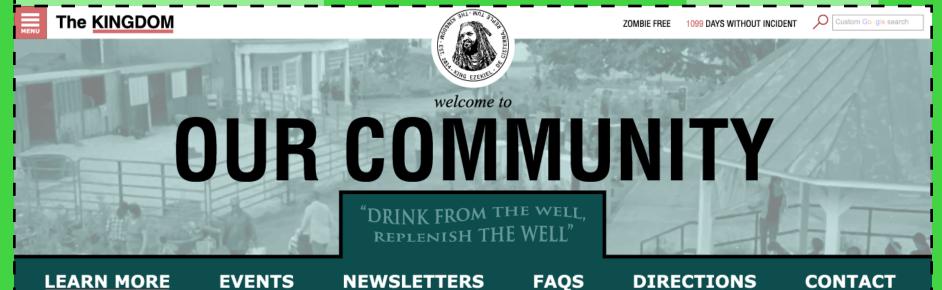

# **LEARN MORE**

assignment: create a mock-up for a web page in illustrator

note: inspired by the walking dead