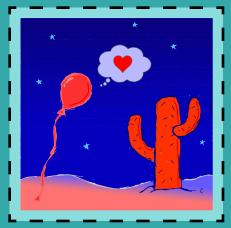

### **Art 323: Opposites**

note: i used oil pastel for the background and acrylic paint for the ballons. the strings are twine

# mixed media

assignment: using an assigned color, create an art piece representing two opposites (i.e. love/hate, good/bad, poor/rich, happy/sad)