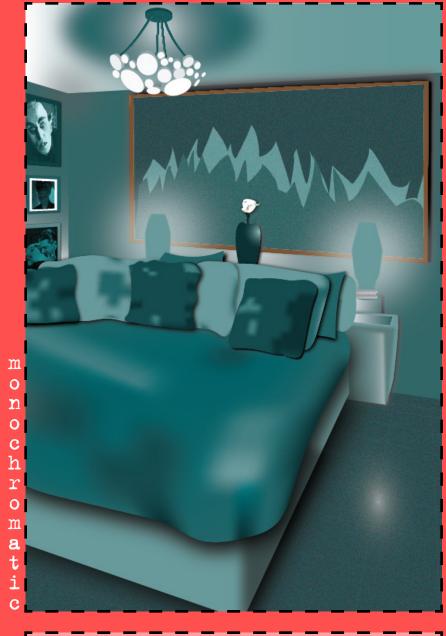

### **ArtNM 324: Interior Variations**

riadic

assignment: by tracing over a photograph, redesign an interior of a room. create two redesigns based on a different color scheme