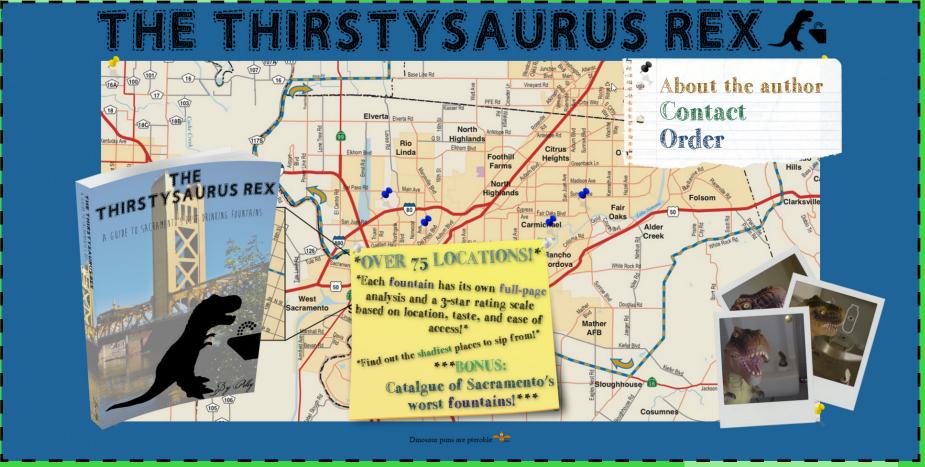

### **ArtNM 401: Webpages**

assignment: create a blog

assignment: create a webpage for a book

note: i operated under the alias of polly, a toy dinosaur who rated water fountains **ArtNM 324: Webpage Mock-up** 