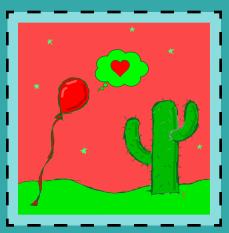

### **Art 323: Opposites**

note: i used oil pastel for the background and acrylic paint for the ballons. the strings are twine

# mixed media

assignment: using an assigned color, create an art piece representing two opposites (i.e. love/hate, good/bad, poor/rich, happy/sad)