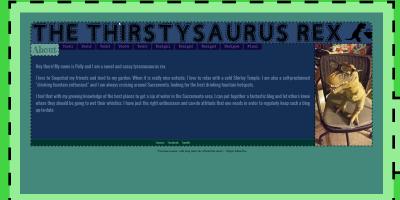

# dreamweaver **ArtNM 401: Full Web Site** why adopt? Contact about us view friends

assignment: create a website

note: inspired by the cartoon show "foster's home for imaginary friends"

### **ArtNM 401: Webpages**

assignment: create a blog

assignment: create a webpage for a book

note: i operated under the alias of polly, a toy dinosaur who rated water fountains **ArtNM 324: Webpage Mock-up** 