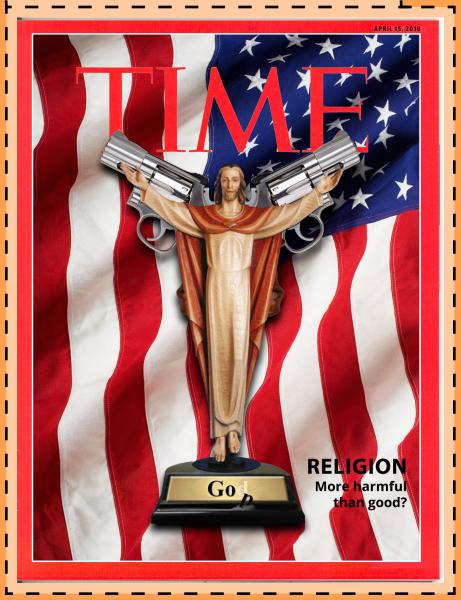

### **ArtNM 328: TIME Cover & Legacy Poster**

assignment: design a powerful cover for Time magazine using a collage of images

assignment: create a poster featuring a leader in the arts or sciences who is no longer living